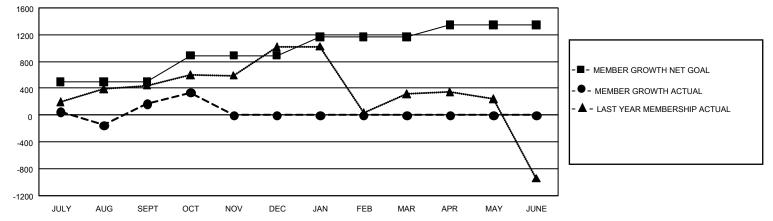

## GAT MONTHLY MEMBERSHIP PROGRESS REPORT Results

GMT Constitutional Area 6, Group N

REPORT DOES NOT INCLUDE CLUBS IN UNDISTRICTED AREAS.

| Clubs                 |               |           |               | Members               |                          |                         |                                                    |
|-----------------------|---------------|-----------|---------------|-----------------------|--------------------------|-------------------------|----------------------------------------------------|
| RESULTS FOR 2021-2022 |               |           |               | RESULTS FOR 2021-2022 |                          |                         |                                                    |
| QUARTER               | NEW CLUB GOAL | NEW CLUBS | DROPPED CLUBS | QUARTER               | EMBER GROWTH NET<br>GOAL | MEMBER GROWTH<br>ACTUAL | DROPPED MEMBERS<br>ACTUAL (including<br>transfers) |
| JULY/AUG/SEPT         | - 66          | 24        | 44            | JULY/AUG/SEP          | т 495                    | 1,208                   | 952                                                |
| OCT/NOV/DEC           | 48            | 5         | 10            | OCT/NOV/DEC           | 395                      | 448                     | 253                                                |
| JAN/FEB/MAR           | 42            | 0         | 0             | JAN/FEB/MAR           | 280                      | 0                       | 0                                                  |
| APR/MAY/JUNE          | 30            | 0         | 0             | APR/MAY/JUNE          | 180                      | 0                       | 0                                                  |