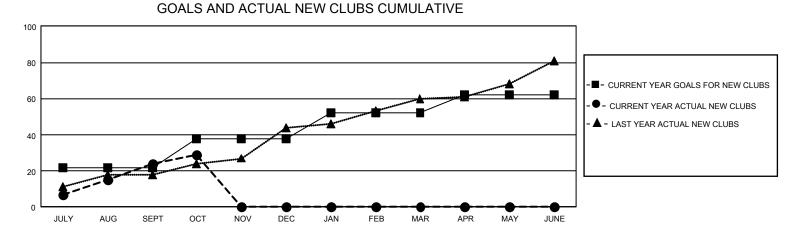

## GAT MONTHLY MEMBERSHIP PROGRESS REPORT Results

GMT Constitutional Area 6, Group N

REPORT DOES NOT INCLUDE CLUBS IN UNDISTRICTED AREAS.

| Clubs                 |               |           |               | Members               |                          |                         |                                                    |
|-----------------------|---------------|-----------|---------------|-----------------------|--------------------------|-------------------------|----------------------------------------------------|
| RESULTS FOR 2021-2022 |               |           |               | RESULTS FOR 2021-2022 |                          |                         |                                                    |
| QUARTER               | NEW CLUB GOAL | NEW CLUBS | DROPPED CLUBS | QUARTER               | EMBER GROWTH NET<br>GOAL | MEMBER GROWTH<br>ACTUAL | DROPPED MEMBERS<br>ACTUAL (including<br>transfers) |
| JULY/AUG/SEPT         | - 66          | 24        | 44            | JULY/AUG/SEP          | т 495                    | 1,208                   | 952                                                |
| OCT/NOV/DEC           | 48            | 5         | 10            | OCT/NOV/DEC           | 395                      | 448                     | 253                                                |
| JAN/FEB/MAR           | 42            | 0         | 0             | JAN/FEB/MAR           | 280                      | 0                       | 0                                                  |
| APR/MAY/JUNE          | 30            | 0         | 0             | APR/MAY/JUNE          | 180                      | 0                       | 0                                                  |